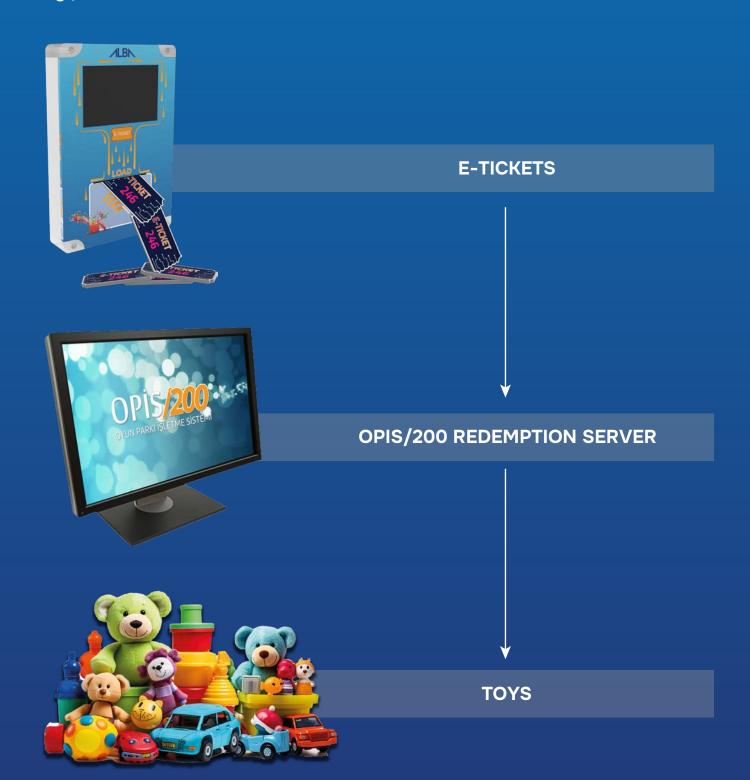

### **OPIS/200 REDEMPTION MANAGEMENT SYSTEM**

- Ability to sell toys with tickets or card balance
- Barcode scanner for stock management
- User-friendly Interface
- Manual ticket addition to the customer card
- Remote connection
- Multiple resort types for transactions in the system
- Easy product addition and removal