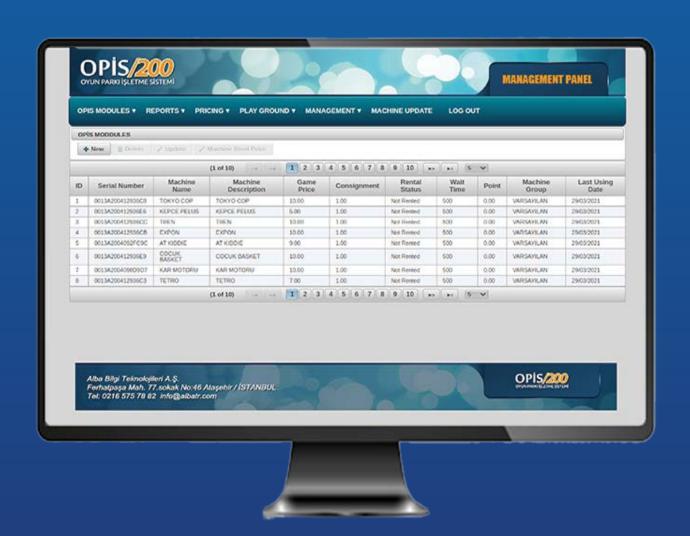

#### **OPIS/200 SERVER SOFTWARE**

- A Linux based operating system is used
- · Updateable machine pricing, campaign capabilities, user account management
- Any type of report can be obtained for a given time interval (Turnover, number of plays per machine, cashier, payment category, special customer pricing, bonus, cancelations, credit cards payments, group, service card used usage, promotions etc...)
- · Remote access of authorized personal
- 4 different authorization personal
- Advanced database structure
- Expandable for any number of point of sale
- Remote login possibility