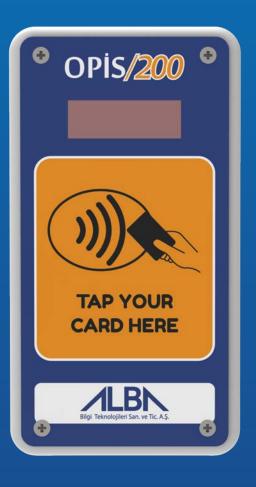

#### **OPIS/200 CARD READER**

- Microprocessor based electronics hardware
- · Contactless RFID technology
- 7-Segment display to show the machine price and card balance
- Fault-tolerant and self-healing mesh networking
- Integrated colorful LED frame
- Easy installation and maintenance
- Adaptable for outdoor use
- Audible user feedback