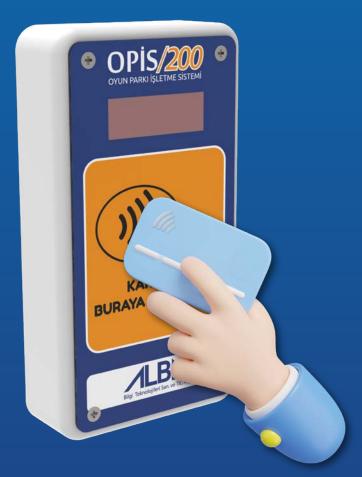

#### **OPIS/200 CARD READER**

- Microprocessor based electronics hardware
- · Contactless RFID technology
- 7-Segment display to show the machine price and card balance
- Fault-tolerant and self-healing mesh networking
- Integrated colorful LED frame
- Easy installation and maintenance
- Adaptable for outdoor use
- Audible user feedback