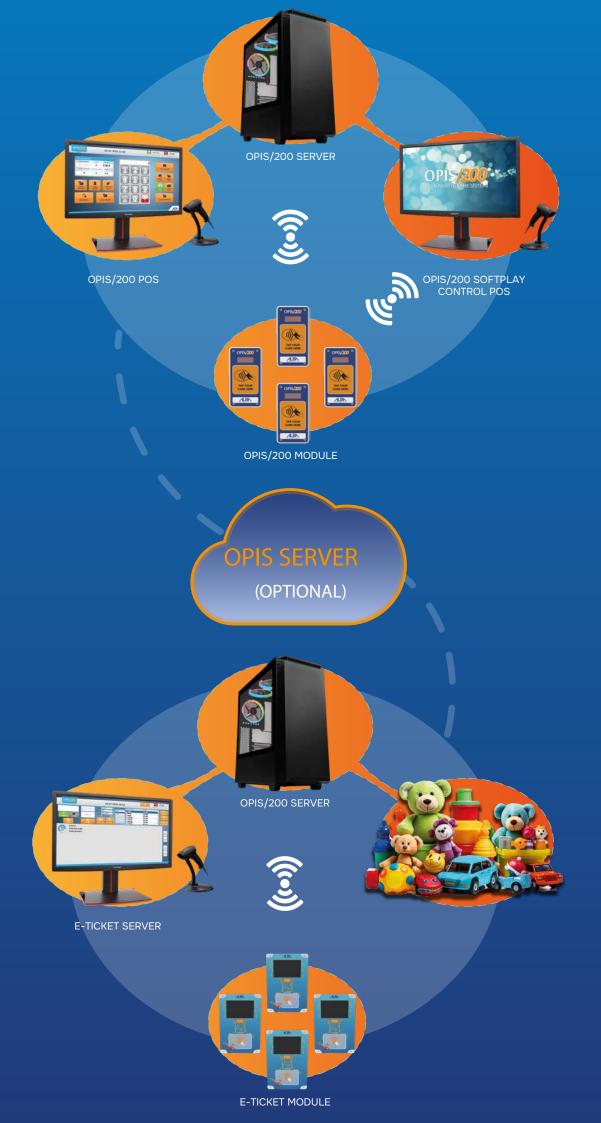

#### **OPIS/200 SERVER SOFTWARE**

- A Linux based operating system is used
- · Updateable machine pricing, campaign capabilities, user account management
- Any type of report can be obtained for a given time interval (Turnover, number of plays per machine, cashier, payment category, special customer pricing, bonus, cancelations, credit cards payments, group, service card used usage, promotions etc...)
- · Remote access of authorized personal
- 4 different authorization personal
- Advanced database structure
- Expandable for any number of point of sale
- Remote login possibility

#### **OPIS/200 POS SOFTWARE**

- User-Friendly Interface
- Username and password authentication
- Multiple Cashiers support
- · Cash or credit card purchases
- · Service card creation and tracking
- Special price defining for group of customers
- · Guest card creation and tracking
- Instant access to card reports for addressing possible customer doubts
- Secondary display support

#### **OPIS/200 CARD READER**

- Microprocessor based electronics hardware
- · Contactless RFID technology
- 7-Segment display to show the machine price and card balance
- Fault-tolerant and self-healing mesh networking
- Integrated colorful LED frame
- Easy installation and maintenance
- Adaptable for outdoor use
- Audible user feedback

#### **OPIS/200 PLAYGROUND CONTROL SOFTWARE**

Works as an additional package that enables the management of playground areas

- Fully integrated to the OPIS/200 system
- User-friendly interface
- Adjustable pricing
- · Automatic price calculation for extra play durations
- · Gloving loyal customer database
- · Ability to print out labels for customer info
- Secure entrance with customer cards
- Secondary display support

### **OPIS/200 REDEMPTION MANAGEMENT SYSTEM**

- Ability to sell toys with tickets or card balance
- Barcode scanner for stock management
- User-friendly Interface
- Manual ticket addition to the customer card
- Remote connection
- Multiple resort types for transactions in the system
- Easy product addition and removal