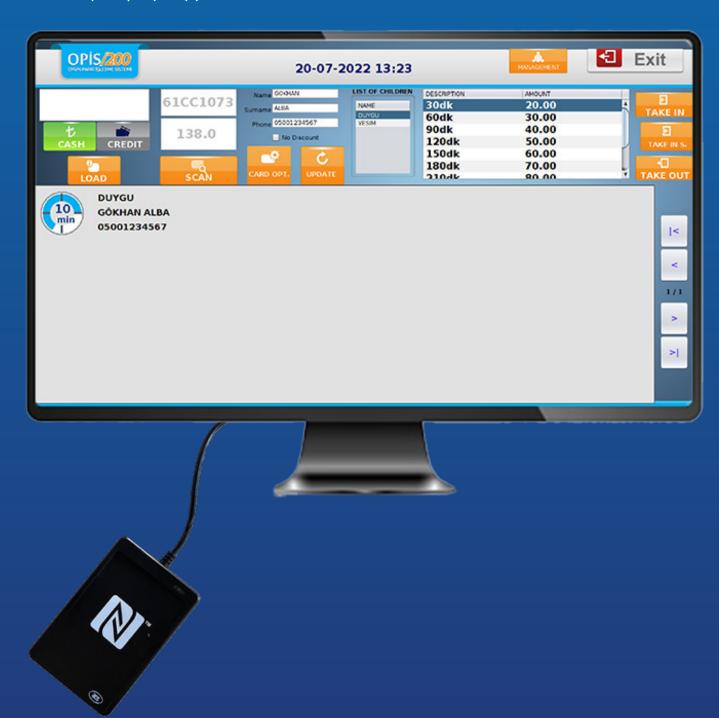

#### **OPIS/200 POS SOFTWARE**

- User-Friendly Interface
- Username and password authentication
- Multiple Cashiers support
- Cash or credit card purchases
- Service card creation and tracking
- Special price defining for group of customers
- Guest card creation and tracking
- Instant access to card reports for addressing possible customer doubts
- Secondary display support