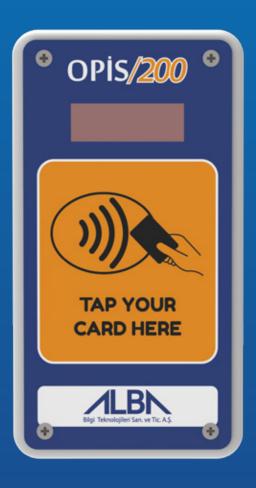

#### **OPIS/200 CARD READER**

- Microprocessor based electronics hardware
- Contactless RFID technology
- 7-Segment display to show the machine price and card balance
- Fault-tolerant and self-healing mesh networking
- Integrated colorful LED frame
- Easy installation and maintenance
- Adaptable for outdoor use
- Audible user feedback