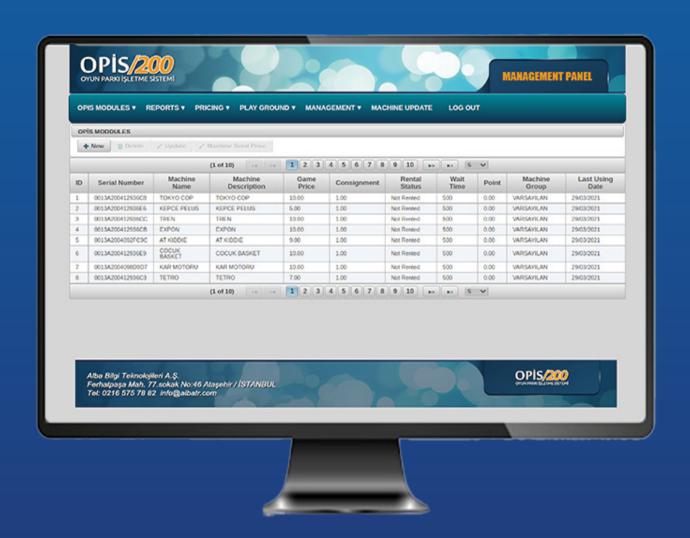

#### **OPIS/200 SERVER SOFTWARE**

- A Linux based operating system is used
- · Updateable machine pricing, campaign capabilities, user account management
- Any type of report can be obtained for a given time interval (Turnover, number of plays
  per machine, cashier, payment category, special customer pricing, bonus, cancelations,
  credit cards payments, group, service card used usage, promotions etc...)
- Remote access of authorized personal
- 4 different authorization personal
- Advanced database structure
- Expandable for any number of point of sale
- Remote login possibility
- Customer analysis, flexible campaigns and price optimization