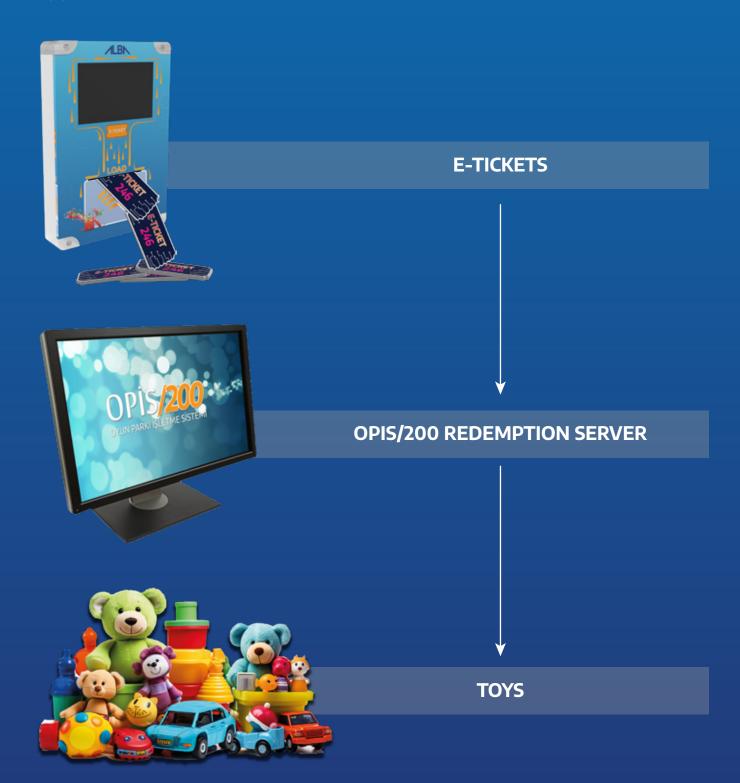

#### **OPIS/200 REDEMPTION MANAGEMENT SYSTEM**

- Ability to sell toys with tickets or card balance
- Barcode scanner for stock management
- User-friendly Interface
- Manual ticket addition to the customer card
- Remote connection
- Multiple resort types for transactions in the system
- Easy product addition and removal