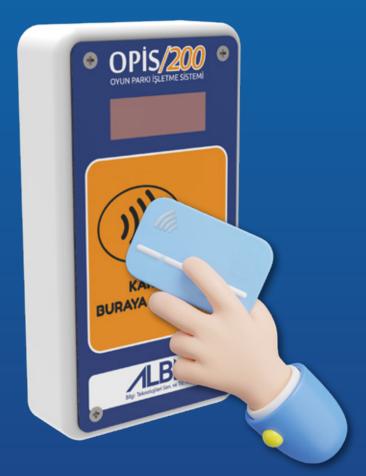

#### **OPIS/200 CARD READER**

- Microprocessor based electronics hardware
- Contactless RFID technology
- 7-Segment display to show the machine price and card balance
- Fault-tolerant and self-healing mesh networking
- Integrated colorful LED frame
- Easy installation and maintenance
- Adaptable for outdoor use
- Audible user feedback