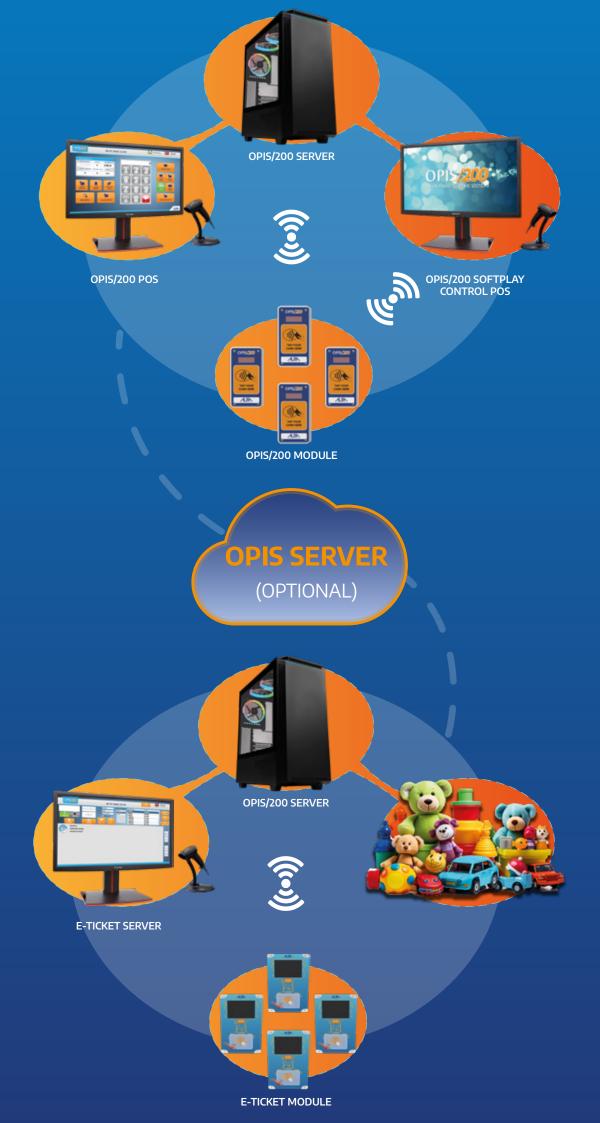

#### **OPIS/200 SERVER SOFTWARE**

- A Linux based operating system is used
- · Updateable machine pricing, campaign capabilities, user account management
- Any type of report can be obtained for a given time interval (Turnover, number of plays
  per machine, cashier, payment category, special customer pricing, bonus, cancelations,
  credit cards payments, group, service card used usage, promotions etc...)
- Remote access of authorized personal
- 4 different authorization personal
- Advanced database structure
- Expandable for any number of point of sale
- Remote login possibility
- Customer analysis, flexible campaigns and price optimization

#### **OPIS/200 POS SOFTWARE**

- User-Friendly Interface
- Username and password authentication
- Multiple Cashiers support
- Cash or credit card purchases
- Service card creation and tracking
- Special price defining for group of customers
- Guest card creation and tracking
- Instant access to card reports for addressing possible customer doubts
- Secondary display support

#### **OPIS/200 CARD READER**

- Microprocessor based electronics hardware
- Contactless RFID technology
- 7-Segment display to show the machine price and card balance
- Fault-tolerant and self-healing mesh networking
- Integrated colorful LED frame
- Easy installation and maintenance
- Adaptable for outdoor use
- Audible user feedback

#### **OPIS/200 PLAYGROUND CONTROL SOFTWARE**

Works as an additional package that enables the management of playground areas

- Fully integrated to the OPIS/200 system
- User-friendly interface
- Adjustable pricing
- Automatic price calculation for extra play durations
- Gloving loyal customer database
- Ability to print out labels for customer info
- Secure entrance with customer cards
- Secondary display support

#### **OPIS/200 REDEMPTION MANAGEMENT SYSTEM**

- Ability to sell toys with tickets or card balance
- Barcode scanner for stock management
- User-friendly Interface
- Manual ticket addition to the customer card
- Remote connection
- Multiple resort types for transactions in the system
- Easy product addition and removal